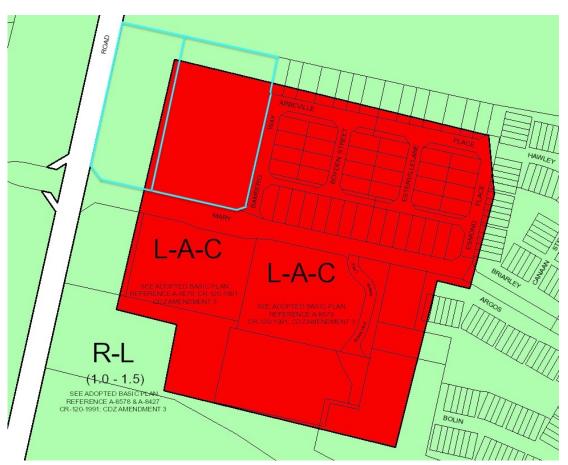

# OAK CREEK COMMUNITY MEETING



#### **OAK CREEK: PROPERTY OVERVIEW & PRIOR ZONING**

### **SITE AERIAL**



## **PRIOR ZONING**



#### **OAK CREEK: PROPOSED COMMUNITY LAYOUT**



3

#### **OAK CREEK: COMMUNITY OUTREACH**

## **OAK CREEK HOA**

#### LAND SWAP

- OAK CREEK CLUB HOA INC
  - 3.11 AC | PRIOR L-A-C ZONE
- TURNER ALBERT W REVOC TRUST
  - 3.24 AC | PRIOR R-L ZONE

#### ONGOING DIALOGUE

- COMMUNITY MEETINGS
- COLLABORATION ON LAYOUT



#### **OAK CREEK: ENTITLEMENT PROCESS OVERVIEW**

### **ANTICIPATED**

### **ENTITLEMENT PROCESS**

- 1. BASIC PLAN AMENDMENT
  - AMEND BASIC PLAN DENSITY
  - REVISE DENSITY CAP CONDITION
  - SHOW LOCATION OF PROPOSED SINGLE-FAMILY DETACHED DWELLINGS
- 2. COMPREHENSIVE DESIGN PLAN (CDP) AMENDMENT
  - DESIGNATE LAND AREA FOR PROPOSED RESIDENTIAL USES
- 3. SPECIFIC DESIGN PLAN (SDP) AMENDMENT
  - DESIGN FOR PROPOSED SINGLE-FAMILY COMMUNITY
- 4. PRELIMINARY PLAN OF SUBDIVISION