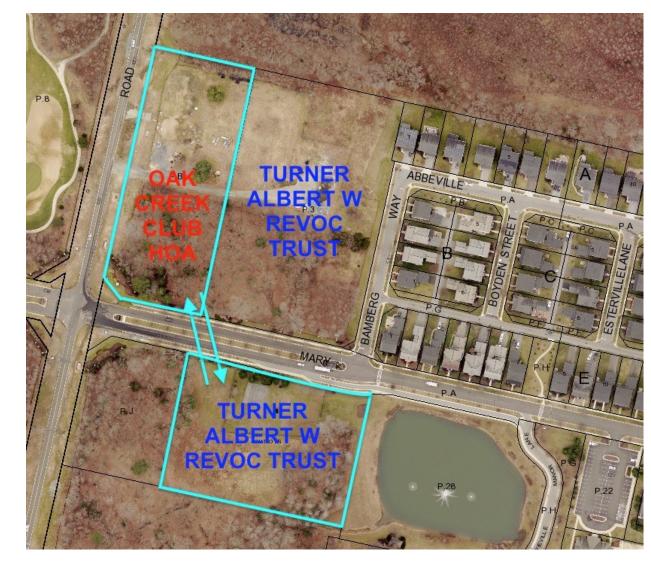

### **SITE AERIAL**

## **OAK CREEK HOA**

#### LAND SWAP

- OAK CREEK CLUB HOA INC
  - 3.11 AC | PRIOR L-A-C ZONE
- TURNER ALBERT W REVOC TRUST
  - 3.24 AC | PRIOR R-L ZONE